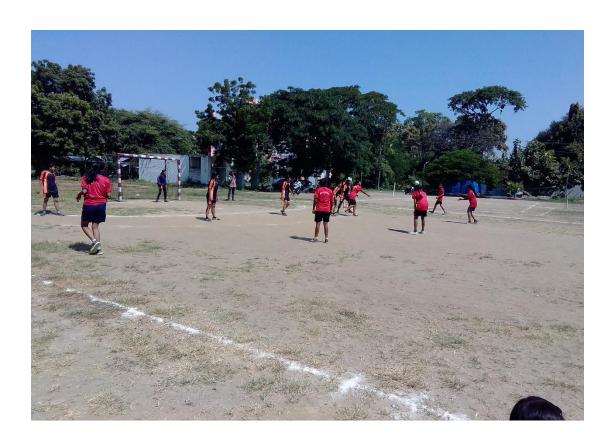

#### **BEST PRACTICES**

Our department providing basket ball free coaching for handicapped students and organized coaching camp for them .

Just as the Department of Physical Education and Sports strives to develop the physical, mental and intellectual abilities of all students, so does the Department of Physical Education strive for the physically handicapped students. Students with disabilities should keep their husbands healthy through sports and their brother's department had provided free basketball training for some students with disabilities in the college. He enjoyed playing ba**Our department provideing basket ball free coaching for handicapped students and oragnaizedcoaching campfor them** .

sketball using girls as well as boys. The training camp was inaugurated by the principals of the college and all the players were felicitated at the concluding function by Dr. Thackeray and all the players were encouraged for the future.